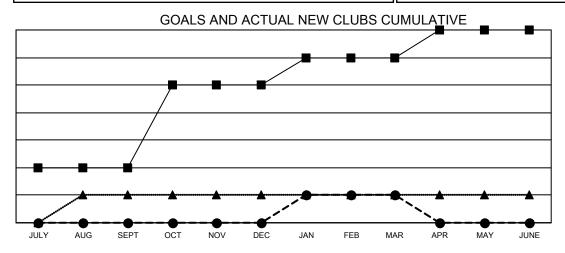

## Results as of: 3/31/2022 **LOCATION: INDIANA**

| Clubs                 |               |           |               |  |  |  |  |  |
|-----------------------|---------------|-----------|---------------|--|--|--|--|--|
| RESULTS FOR 2021-2022 |               |           |               |  |  |  |  |  |
| QUARTER               | NEW CLUB GOAL | NEW CLUBS | DROPPED CLUBS |  |  |  |  |  |
| JULY/AUG/SEPT         | 2             | 0         | 6             |  |  |  |  |  |
| OCT/NOV/DEC           | 3             | 0         | 6             |  |  |  |  |  |
| JAN/FEB/MAR           | 1             | 1         | 2             |  |  |  |  |  |
| APR/MAY/JUNE          | 1             | 0         | 0             |  |  |  |  |  |

- CURRENT YEAR GOALS FOR NEW CLUBS

- CURRENT YEAR ACTUAL NEW CLUBS

- LAST YEAR ACTUAL NEW CLUBS