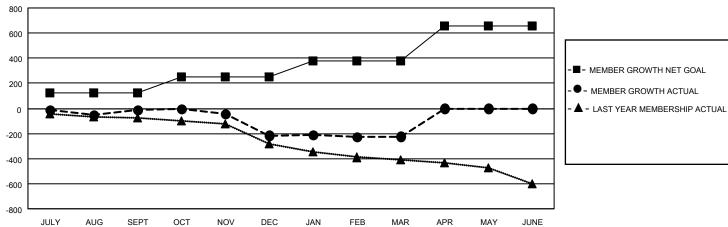

| Members               |                         |                           |                                                    |  |  |  |  |  |  |
|-----------------------|-------------------------|---------------------------|----------------------------------------------------|--|--|--|--|--|--|
| RESULTS FOR 2021-2022 |                         |                           |                                                    |  |  |  |  |  |  |
| QUARTER               | MEMBER GROWTH I<br>GOAL | NET MEMBER GROV<br>ACTUAL | VTH DROPPED  MEMBERS ACTUAL  (including transfers) |  |  |  |  |  |  |
| JULY/AUG/SE           | EPT 125                 | 243                       | 213                                                |  |  |  |  |  |  |
| OCT/NOV/DE            | C 126                   | 170                       | 367                                                |  |  |  |  |  |  |
| JAN/FEB/MAI           | R 127                   | 239                       | 195                                                |  |  |  |  |  |  |
| APR/MAY/JU            | NE 279                  | 0                         | 0                                                  |  |  |  |  |  |  |

## GOALS AND ACTUAL MEMBERS CUMULATIVE

| DROPPED CLUBS: 14 |     | 172 CLUBS OF 356 ADDED 1 OR<br>MORE NEW MEMBERS | GENDER DISTRIBUTION             |                |
|-------------------|-----|-------------------------------------------------|---------------------------------|----------------|
|                   |     |                                                 | MALE                            | 5,905 (68.47%) |
|                   |     |                                                 | FEMALE                          | 2,719 (31.53%) |
| DROPPED MEMBERS   |     |                                                 | NON BINARY                      | 0 (0.00%)      |
| DECEASED          | 154 |                                                 | PREFER NOT TO ANSWER            | 0 (0.00%)      |
| CLUB CANCELLED    | 127 |                                                 | TOTAL FAMILY UNIT MEMBERO       | 0.447          |
| OTHER             | 494 | CLICK HERE FOR CUMULATIVE                       | TOTAL FAMILY UNIT MEMBERS 2,117 |                |
| TOTAL             | 775 | MEMBERSHIP DATA                                 | FAMILY MEMBERS PAYING HALDUES   | F 1,084        |